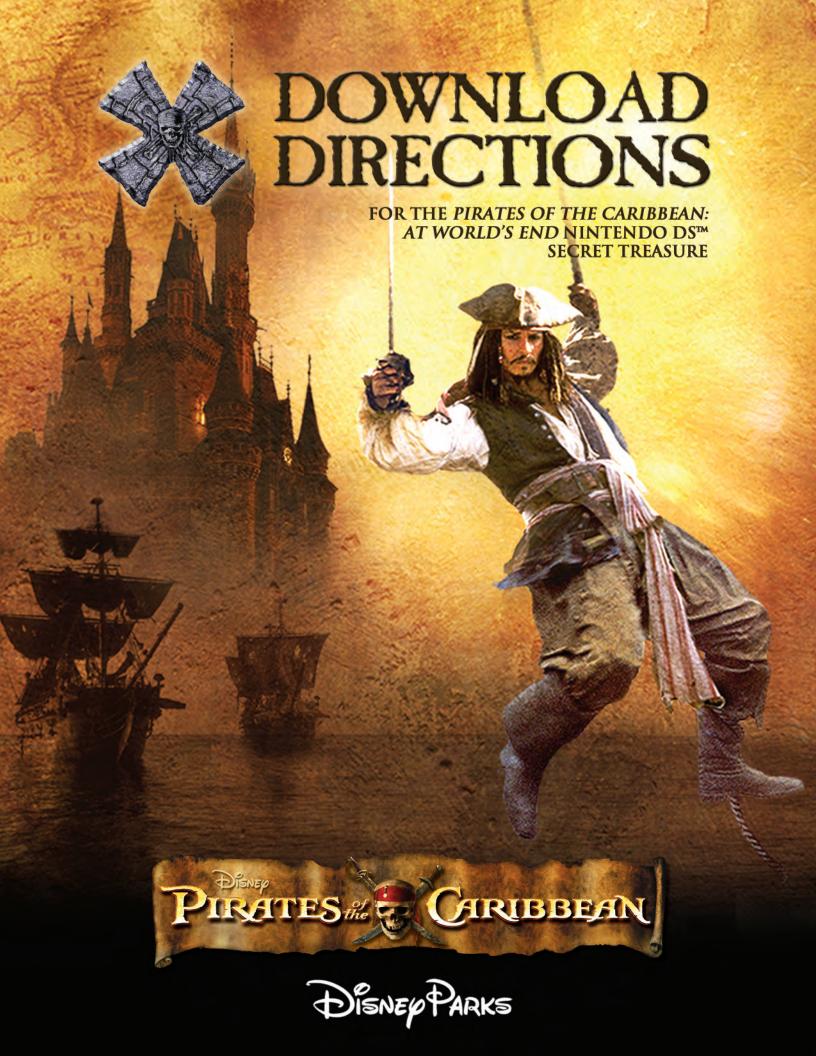

Your treasure trove awaits you ONLY at the Disney Parks *Pirates of the Caribbean* Attractions in Anaheim and Orlando!

"X" (Marks the Spot!) Emblem

## TO DOWNLOAD:

- 1 Find one of the "X" (Marks the spot!) secret treasure emblems near the *Pirates of the Caribbean* attraction.
- 2 Insert the Pirates of the Caribbean: At World's End DS game card into your DS system and turn on the power.
- 3 Tap the **Touch Screen** to accept the Nintendo Health and Safety disclaimer.
- 4 Tap the "DS Download Play" icon in the center right portion of the **Touch Screen**. (Do not tap the *Pirates of the Caribbean* icon as you normally would to play the game.)
- 5 The DS will search for treasure to download.
- 6 Tap the *Pirates of the Caribbean* icon on the **Touch Screen**. If there are multiple *Pirates of the Caribbean* icons, tap the one with the strongest signal strength, as indicated by the three small bars.
- 7 A confirmation screen will appear, tap YES or press the A Button.
- 8 The download will begin; allow about a minute to complete. The *Pirates of the Caribbean* title screen will appear. Tap **Start Game**.
- 9 The DS screen will display the message: "You've found the Legendary Pirate Treasure!" Tap the **Touch Screen** or press the **A Button**.
- 10 Tap a Saved Game slot.
- 11 Turn off your DS and then turn it back on.
- 12 The next time the *Pirates of the Caribbean: At World's End DS* game is started, you will receive the message: "You have found the secret treasure!"
- 13 Proceed to the captain's quarters in the game to collect the secret treasure!