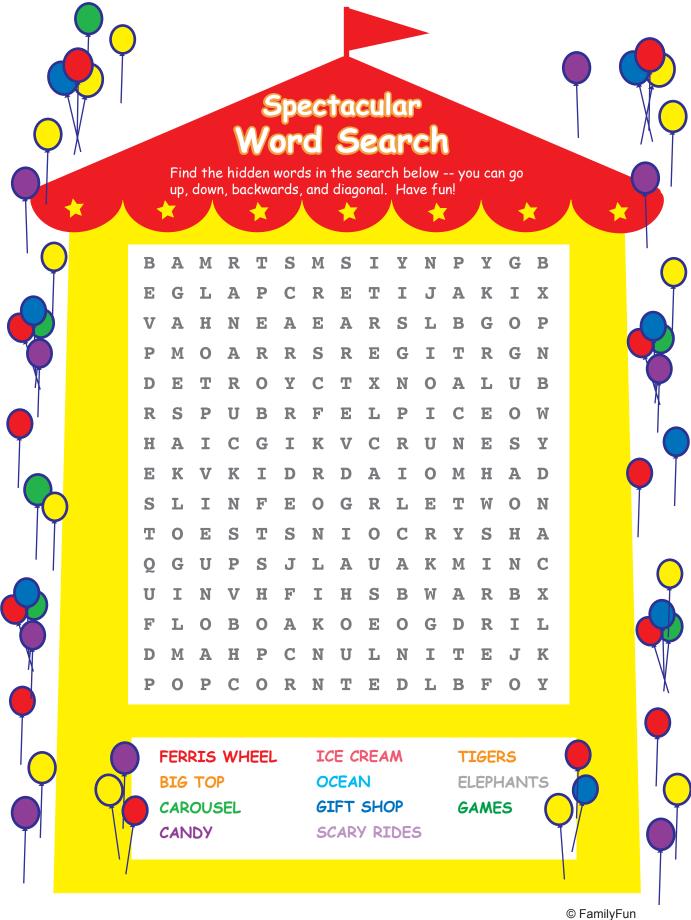

## Answer Key

| В | A | M | R | T | S | M | S | I | Y  | N  | P  | Y | G/  | В |
|---|---|---|---|---|---|---|---|---|----|----|----|---|-----|---|
| E | G | L | A | P | С | R | E | T | I  | J  | A  | K | /I/ | x |
| V | A | Н | N | E | A | E | A | R | S  | L  | B  | G | 0   | P |
| P | M | 0 | A | R | R | S | R | E | G  | I/ | T  | R | G   | N |
| D | E | T | R | 0 | Y | C | Ţ | X | N  | 0  | ×A | L | U   | В |
| R | S | P | U | В | R | F | E | 上 | P  | À  | C  | E | 0   | W |
| H | A | I | C | G | I | K | V | C | R  | U  | N  | E | S   | Y |
| E | K | V | K | I | D | R | D | A | I) | 0  | M  | H | A   | D |
| S | L | I | N | F | E | 0 | G | R | L  | E  | T  | W | 9   | N |
| T | 0 | E | S | T | S | N | I | 0 | С  | R  | Y  | S | H   | A |
| Q | G | U | P | S | J | L | A | U | A  | K  | M  | I | N   | C |
| U | I | N | V | Н | F | I | H | S | В  | W  | A  | R | В   | X |
| F | L | 0 | В | 0 | A | K | 0 | E | 0  | G  | D  | R | I   | L |
| D | M | A | H | P | С | N | U | L | N  | I  | T  | E | J   | K |
| P | 0 | P | С | 0 | R | N | T | E | D  | L  | В  | F | 0   | Y |
|   |   |   |   |   |   |   |   |   |    |    |    |   |     |   |