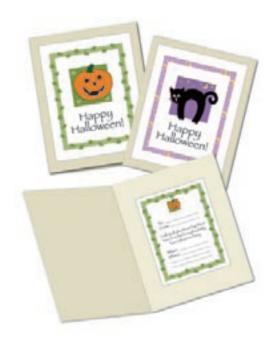

These party invites are sure to attract trick-ortreaters to your next ghoulishly great Halloween party.

# **Step 5: Assemble**

Fold construction paper into the shape of the card that will fit your envelopes, no smaller than 5" x 4". Glue the Happy Halloween design onto the outside cover of your blank card. Then glue the party invite onto the inside of the card.