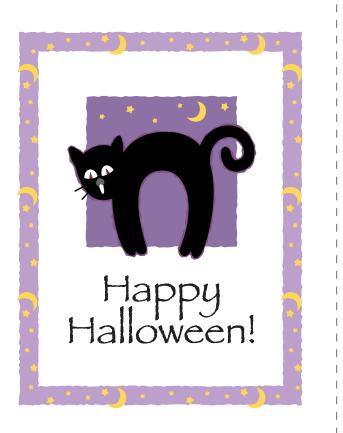

# **Step 5: Assemble**

Fold construction paper into the shape of the card that will fit your envelopes, no smaller than 5" x 4". Glue the Happy Halloween design onto the outside cover of your blank card. Then glue the party invite onto the inside of the card.