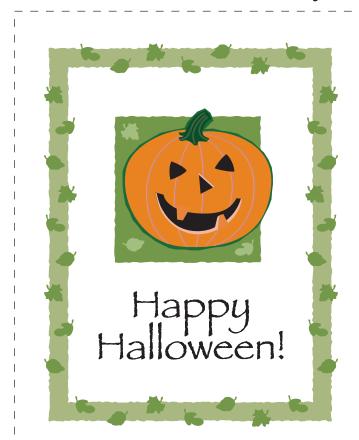

# **Step 5: Assemble**

Fold construction paper into the shape of the card that will fit your envelopes, no smaller than 5" x 4". Glue the Happy Halloween design onto the outside cover of your blank card. Then glue the party invite onto the inside of the card.