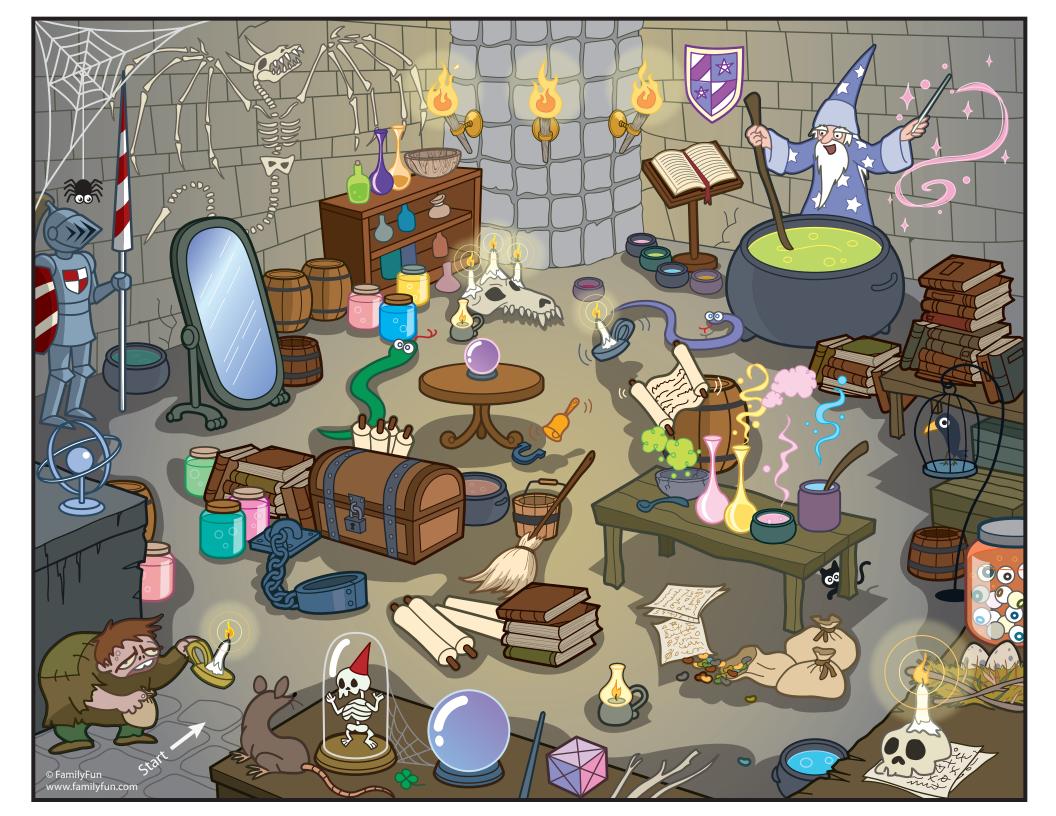

Igor has some special ingredients for the wizard's potion. Draw the path that will help Igor make his way through the basement to the wizard!

After you complete the maze, stare at the picture for two minutes, trying to remember as many of the visual elements as you can. After two minutes, flip the maze over and then see how many answers to these questions that you get right!

| 1. How many candles appear in this picture? | 2. What color hat is the skeleton wearing? |
|---------------------------------------------|--------------------------------------------|
|                                             |                                            |
| 3. How many torches are on the wall?        | 4. What animal appears in a cage?          |
|                                             |                                            |
| 5. How many snakes are in the picture?      | 6. What color are the snakes?              |
|                                             |                                            |
|                                             |                                            |

7. What is the wizard holding in his left hand?

| 1. How many candles a | appear in this picture? |
|-----------------------|-------------------------|
|-----------------------|-------------------------|

### Eight

3. How many torches are on the wall?

# Three

5. How many snakes are in the picture?

#### Two

7. What is the wizard holding in his left hand?

## **Magic Wand**

2. What color hat is the skeleton wearing?

#### Red

4. What animal appears in a cage?

## Bird

6. What color are the snakes?

## **Green and Purple**

© FamilyFun www.familyfun.com