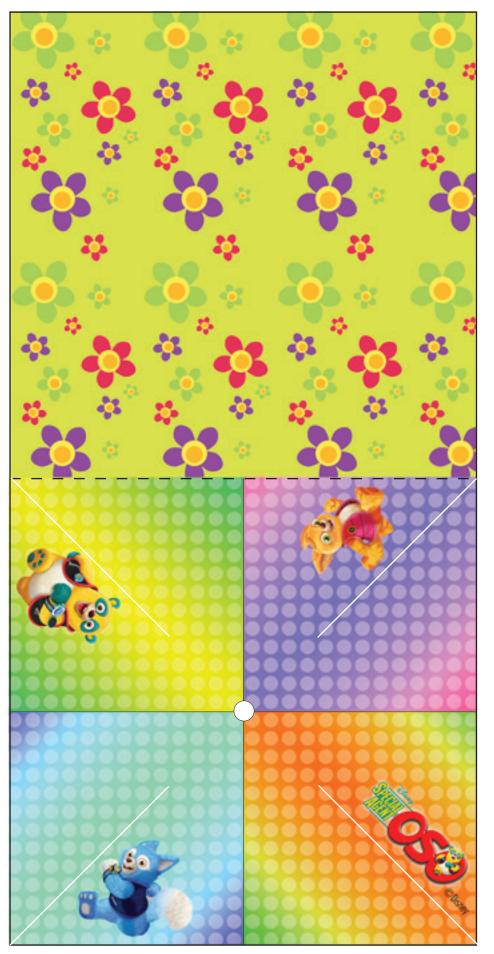

## Pinwheel



## MATERIALS

- Scissors or cutting tool
- Cutting mat (optional)
- Multi-purpose glue
- Tape (optional)
- Paperclip

## **INSTRUCTIONS**

NOTE: Cutting intended for grown-ups only.











DisneyJunior.com

©Disney

|   | 1 1        | I   |                                          |
|---|------------|-----|------------------------------------------|
|   | 1 1        |     |                                          |
|   | 1 1        | 1   |                                          |
|   |            |     |                                          |
|   |            |     |                                          |
|   |            |     |                                          |
|   |            |     |                                          |
|   |            | I   |                                          |
|   | 1 1        |     |                                          |
| 1 | 1 1        |     | 10 10 10 10 10 10 10 10 10 10 10 10 10 1 |
|   | · ·        | I