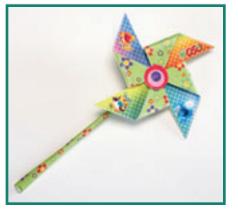

## Pinwheel



## MATERIALS

- Scissors or cutting tool
- Cutting mat (optional)
- Multi-purpose glue
- Tape (optional)
- Paperclip

## **INSTRUCTIONS**

NOTE: Cutting intended for grown-ups only.











DisneyJunior.com

©Disney

|   | 1 1        | I   |                                          |
|---|------------|-----|------------------------------------------|
|   | 1 1        |     |                                          |
|   | 1 1        | 1   |                                          |
|   |            |     |                                          |
|   |            |     |                                          |
|   |            |     |                                          |
|   |            |     |                                          |
|   |            | I   |