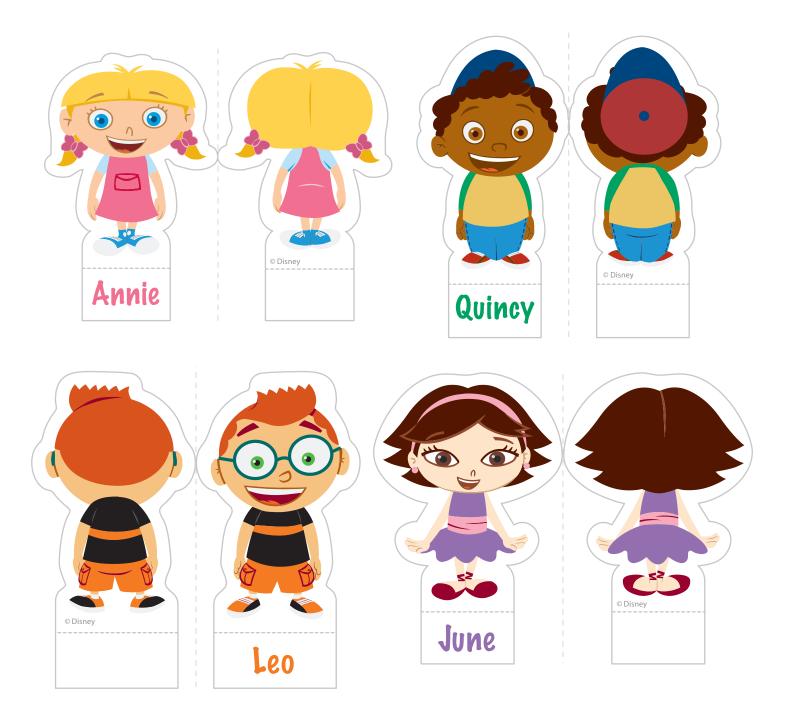

## Little Einsteins Characters

## Cutting intended for grown-ups only.

- 1. Print out the page on regular paper or cardstock and cut out each of the characters. Don't cut along the dashed lines. This is where you will fold the paper.
- 2. Fold one character in half along the dashed line. Spread glue on the white side of the paper behind the design, leaving the white tabs at the bottom glue-free. Make sure the two sides are lined up correctly. Press until the glue dries. Repeat for each character.
- 3. Fold the bottom white tabs outward in opposite directions to create a stand for your characters.