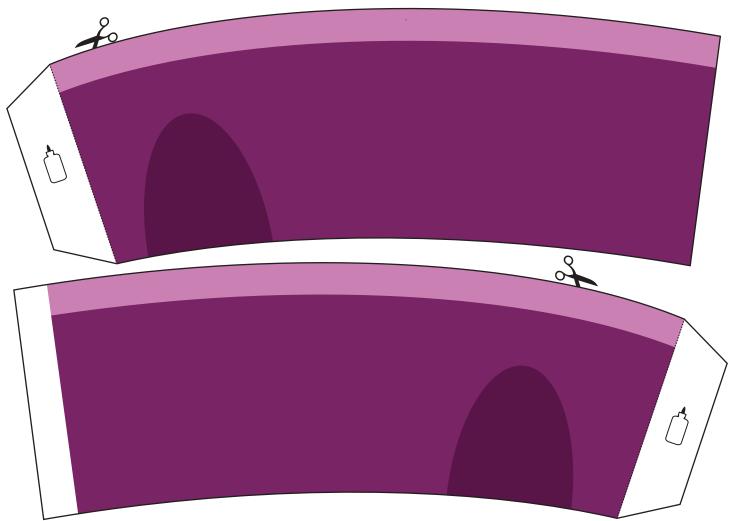

## Instructions Cutting and scoring intended for grown-ups only.

| MATERIALS:<br>Butter knife<br>Scissors or craft knife<br>Cutting mat (optional)<br>Non-toxic multipurpose glue | 1. Score along all the dotted lines. | <ol> <li>Cut along all the solid lines.</li> </ol>             | <ol> <li>Use the mountain fold on dotted lines.</li> </ol> |
|----------------------------------------------------------------------------------------------------------------|--------------------------------------|----------------------------------------------------------------|------------------------------------------------------------|
| 4. Glue front of hat to the hat bands as shown, with pink stripe facing up.                                    |                                      | 5. Adjust hat bands to fit head comfortably and glue in place. |                                                            |