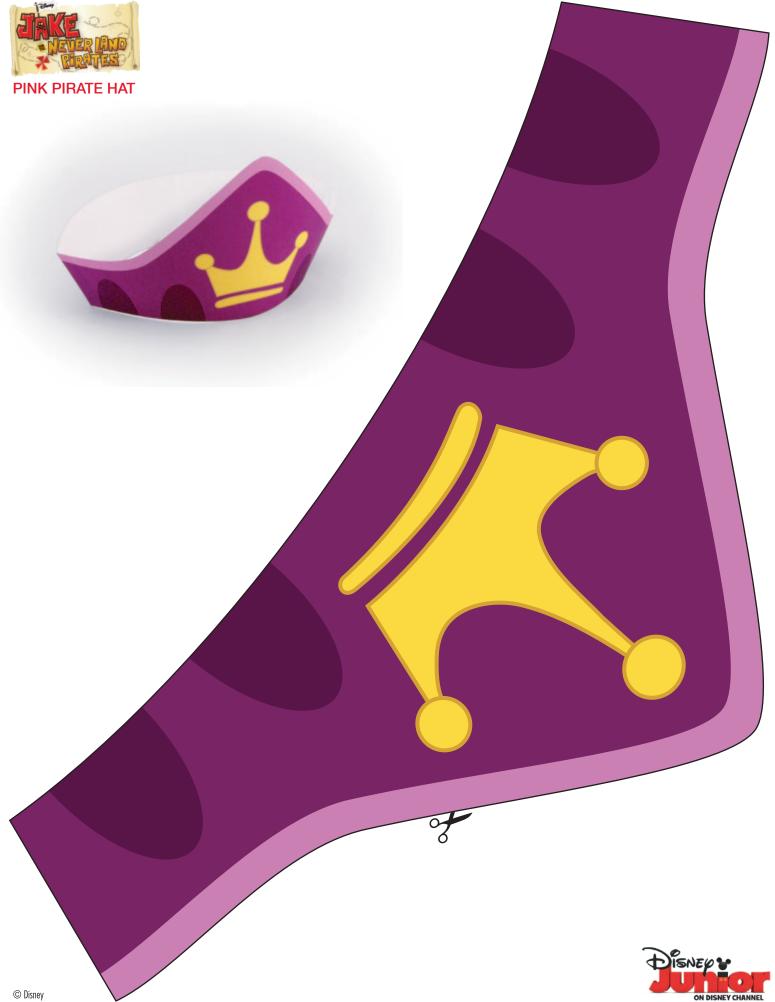

**PINK PIRATE HAT** 

## Instructions Cutting and scoring intended for grown-ups only.

| MATERIALS:<br>Butter knife<br>Scissors or craft knife<br>Cutting mat (optional)<br>Non-toxic multipurpose glue | 1. Score along all the dotted lines. | <ol> <li>Cut along all the solid lines.</li> </ol>             | <ol> <li>Use the mountain fold on dotted lines.</li> </ol> |
|----------------------------------------------------------------------------------------------------------------|--------------------------------------|----------------------------------------------------------------|------------------------------------------------------------|
| 4. Glue front of hat to the hat bands as shown, with pink stripe facing up.                                    |                                      | 5. Adjust hat bands to fit head comfortably and glue in place. |                                                            |