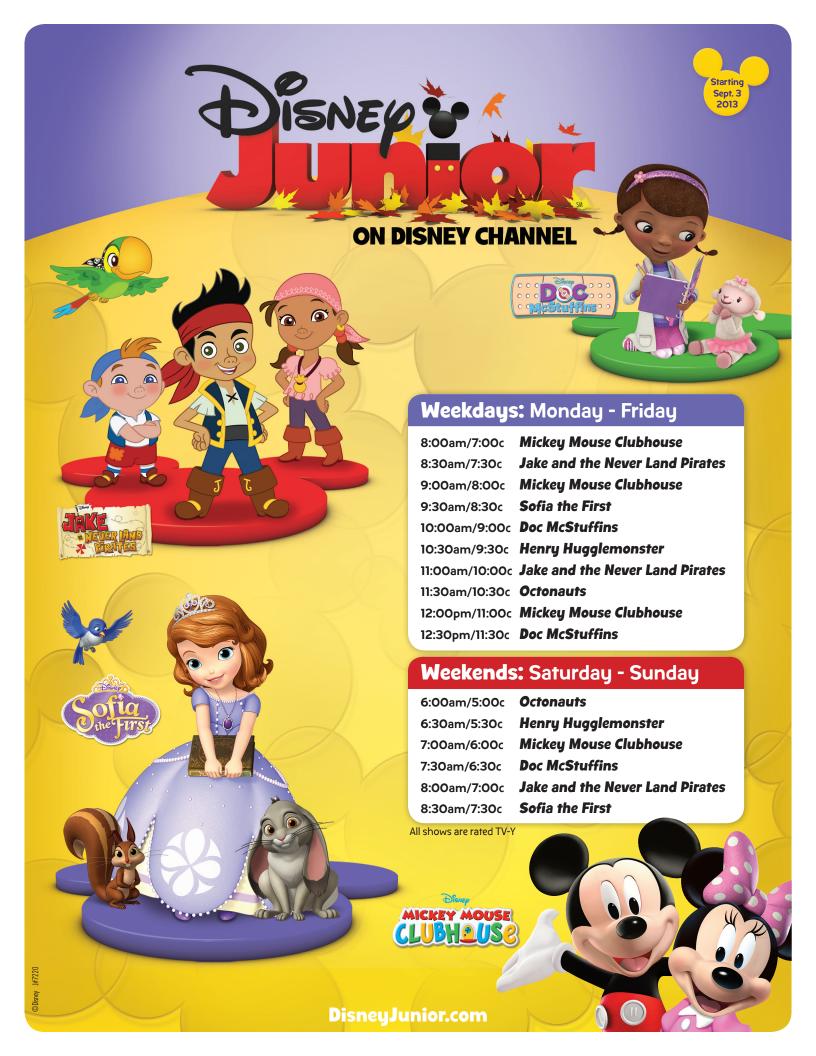

## Weekdays: Monday - Friday

### Weekends: Saturday & Sunday

The Little Mermaid 6:00am/5:00c Jungle Junction 6:30am/5:30c Handy Manny 7:00am/6:00c 7:30am/6:30c Chuggington Charlie and Lola 8:00am/7:00c 8:30am/7:30c Higglytown Heroes Little Einsteins 9:00am/8:00c

9:30am/8:30c Mickey Mouse Clubhouse Mickey Mouse Clubhouse 10:00am/9:00c

Sofia the First 10:30am/9:30c Doc McStuffins 11:00am/10:00c

11:30am/10:30c Jake and the Never Land Pirates

#### Saturday & Sunday 12:00pm/11:00c Disney Junior Movie

1:30pm/12:30c Gaspard and Lisa Handy Manny 2:00pm /1:00c 2:30pm/1:30c Special Agent Oso Octonauts Little Einsteins 3:30pm/2:30c

Jake and the Never Land Pirates 4:00pm/3:00c 4:30pm/3:30c Mickey Mouse Clubhouse 5:00pm/4:00c Henry Hugglemonster

Sofia the First 5:30pm/4:30c