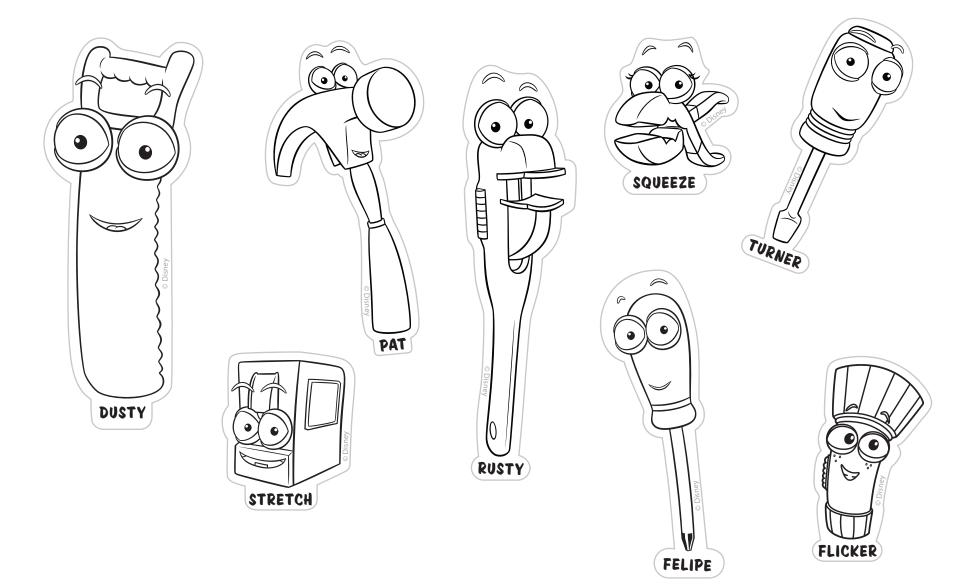

## Cutting intended for grown-ups only.

Instructions

Additional supplies needed: 8 wooden craft sticks

- 1. Print out the pages on regular paper or cardstock.
- 2. Let your child color in the background and each character.
- 3. When they are finished, cut out each character and cut off the white border around the background.
- 4. Glue or tape each character to a wooden craft stick.
- 5. You can tape the background to a wall or use a magnet to attach it to the refrigerator. Round up the family the matinee is about to begin!