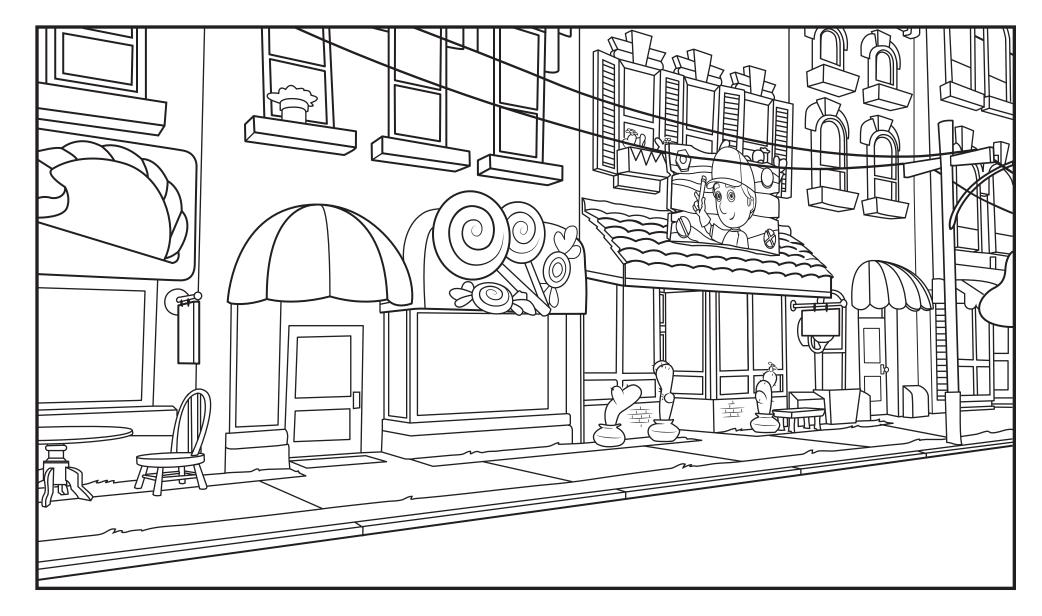

## Cutting intended for grown-ups only.

Instructions

Additional supplies needed: 8 wooden craft sticks

- 1. Print out the pages on regular paper or cardstock.
- 2. Let your child color in the background and each character.
- 3. When they are finished, cut out each character and cut off the white border around the background.
- 4. Glue or tape each character to a wooden craft stick.
- 5. You can tape the background to a wall or use a magnet to attach it to the refrigerator. Round up the family the matinee is about to begin!