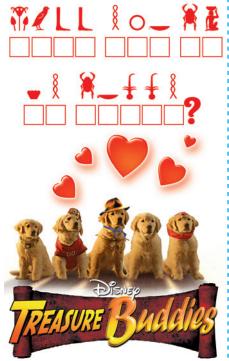

CLIENT: Disney PROJECT: 5949BUD • Treasure Buddies Valentines (front) SIZE: Each Card = 2 5/16" x 4" AT AT AT AT A DATE: 12.19.11 ROUND: mech1

To:

TO:

To:

FROM:

FROM:

From:

All-New Movie On Blu-ray™ Combo Pack & DVD January 31