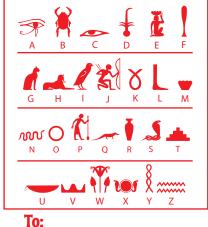

CLIENT: Disney PROJECT: 5949BUD • Treasure Buddies Valentines (front) SIZE: Each Card = 2 5/16" x 4" AT AT AT AT A DATE: 12.19.11 ROUND: mech1

To:

TO:

To:

FROM:

FROM:

From:

All-New Movie On Blu-ray™ Combo Pack & DVD January 31

Disney.com/TreasureBuddies

Printed in U.S.A. ©2012 Disney

All-New Movie
On Blu-ray™ Combo Pack & DVD
January 31

**Disney.com/TreasureBuddies** 

Printed in U.S.A. ©2012 Disney

All-New Movie On Blu-ray™ Combo Pack & DVD January 31

Disney.com/TreasureBuddies

Printed in U.S.A. ©2012 Disney



. 10 .

From:

All-New Movie On Blu-ray™ Combo Pack & DVD January 31

Disney.com/TreasureBuddies

Printed in U.S.A. ©2012 Disney

CLIENT: Disney PROJECT: 5949BUD • Treasure Buddies Valentines (back) SIZE: Each Card = 2 5/16" x 4" DATE: 12.19.11 ROUND: mech1
COBALT C CREATIVE • 1166 W. GARVEY AVE., MONTEREY PARK, CA 91754 • 232.26s.8000